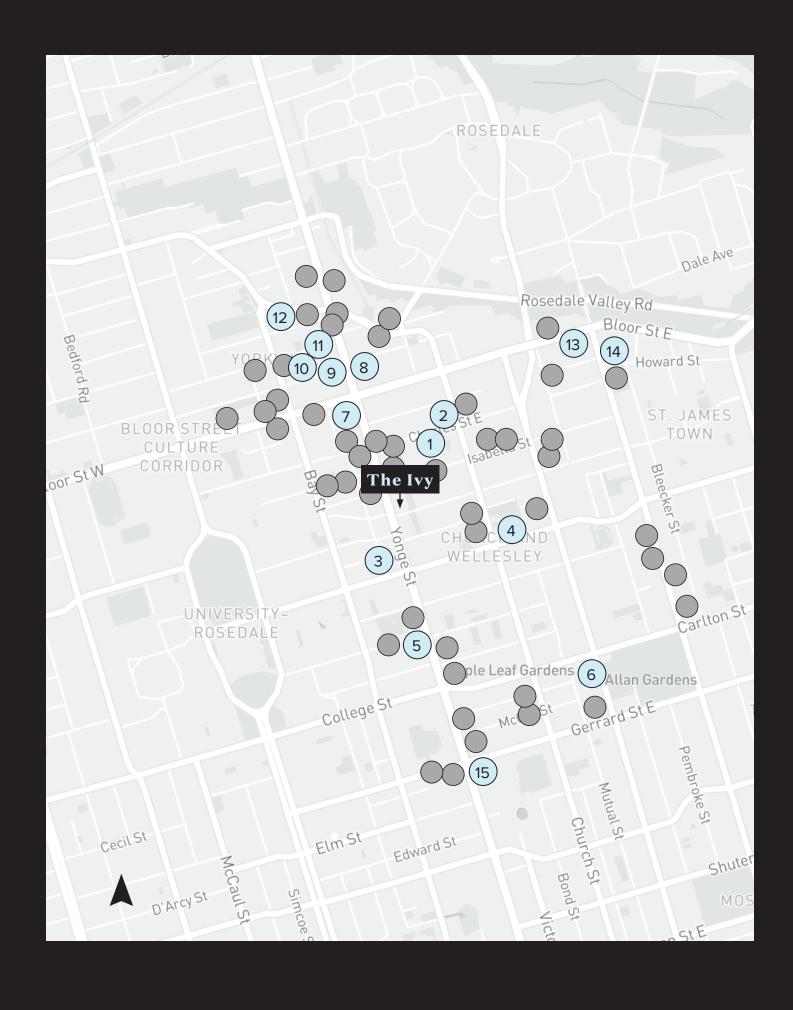

### Upcoming Developments Within 1 km

There are currently **15 developments under construction** within a 1 km radius of The Ivy, that will provide **8,070 new residential units** within the next few years. There are **54 developements in the pre-construction phase** that will create an additional **30,000 units** in the years to come.

- 1. 55 Charles Street East
- 2. The Charles at Church
- 3. 8 Wellesley
- 4. Eighty One Wellesley
- 5. IMMIX
- 6. JAC Condos
- 7. The One
- 8. Adagio
- 9. Eight Cumberland
- 10. The Pemberton
- 11. 11 YV
- 12.50 Scollard
- 13. The Rosedale on Bloor
- 14. Burke Condominiums
- 15. Concord Sky

### PRE-CONSTRUCTION

30,000 NEW RESIDENTIAL UNITS