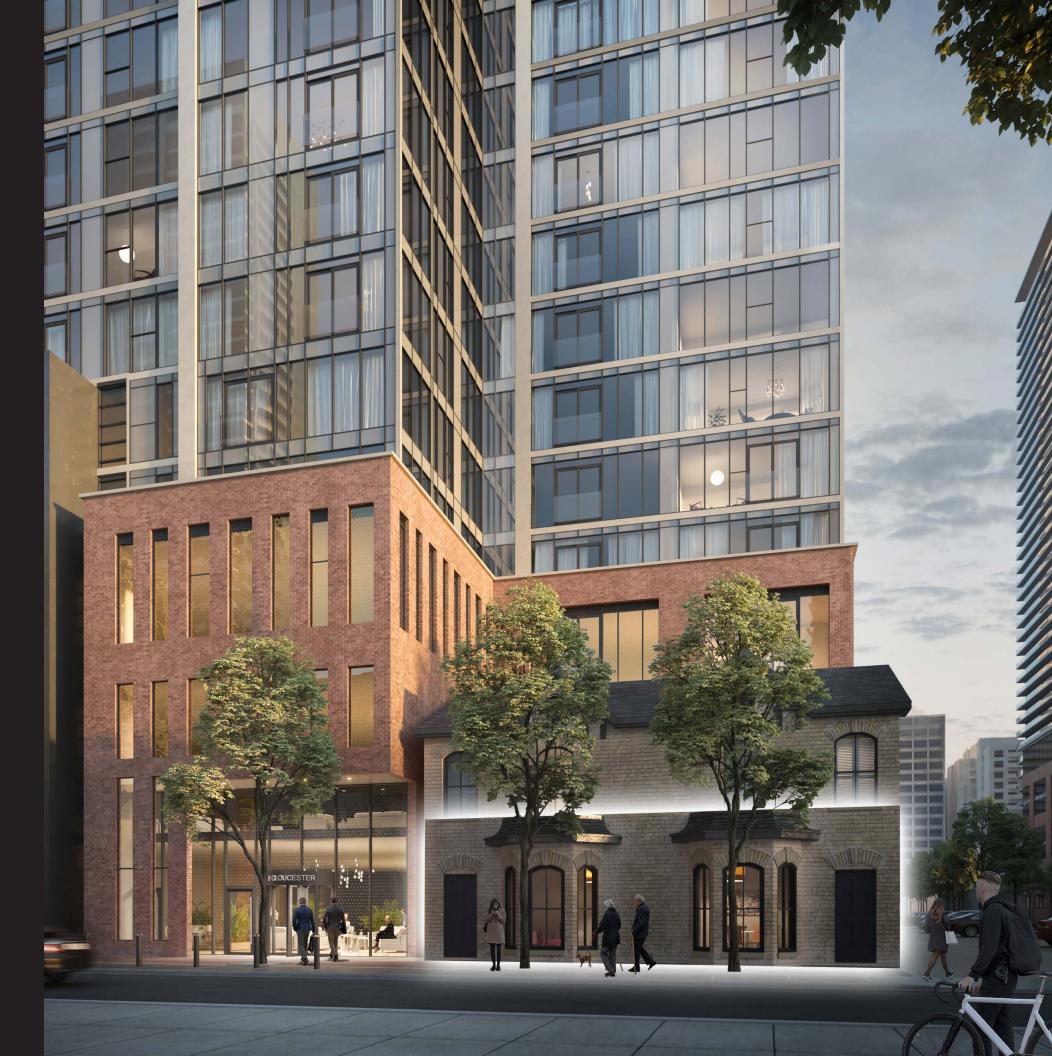

#### THE IVY 8 GLOUCESTER STREET

### The Real Toronto

Steps away from Yonge and Bloor, a bustling intersection along Toronto's most iconic street, and connected to several thriving neighbourhoods to the North, South, East and West, The Ivy offers retailers an opportunity unlike any other.

# Retail Opportunity

**1,658 sq. ft.** SIZE

Please contact agents NET RENT

**\$20.00 per sq. ft.** TMI

Q4 2023 POSSESSION

- Brand new retail on the north side of Gloucester Street, just east of Yonge Street
- Part of The Ivy, a 231-unit purpose-built rental project being developed by Tricon Residential and Angel Developments
- Steps to both Bloor-Yonge station and Wellesley station